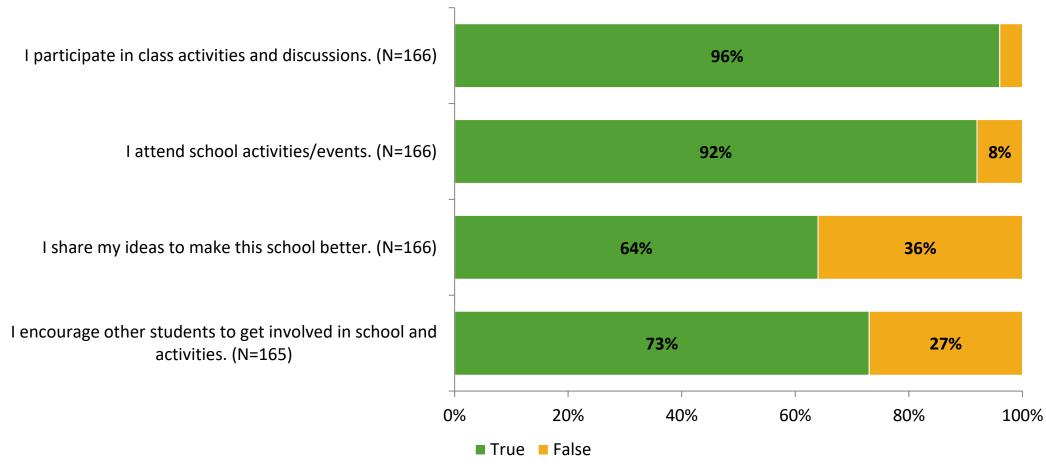

# Student Engagement Survey for Elementary Students: Orange Grove Elementary School

Results and Analysis

2023-2024



## **Overall Engagement**



## **Overall Engagement (Continued)**



#### **Like School**

Thinking about how you feel/act most of the time, is the following statement true or false?

**Generally, I like school.** (N=158)



## **Class Experience**



#### **Academic Support**



#### Relevance



#### **Involvement**



## **Self-Management**



#### Grit



#### **Acceptance**



#### **Relationships with Peers**



#### **Relationships with Adults in School**



# **Participation in Extracurricular Activities**

Did you participate in any extracurricular activities this school year? (N=166)



#### Please select the extracurricular activities you participated in.

Please select the extracurricular activities you participated in. (N=141)



K12 Insight

703.542.9601 | www.k12insight.com