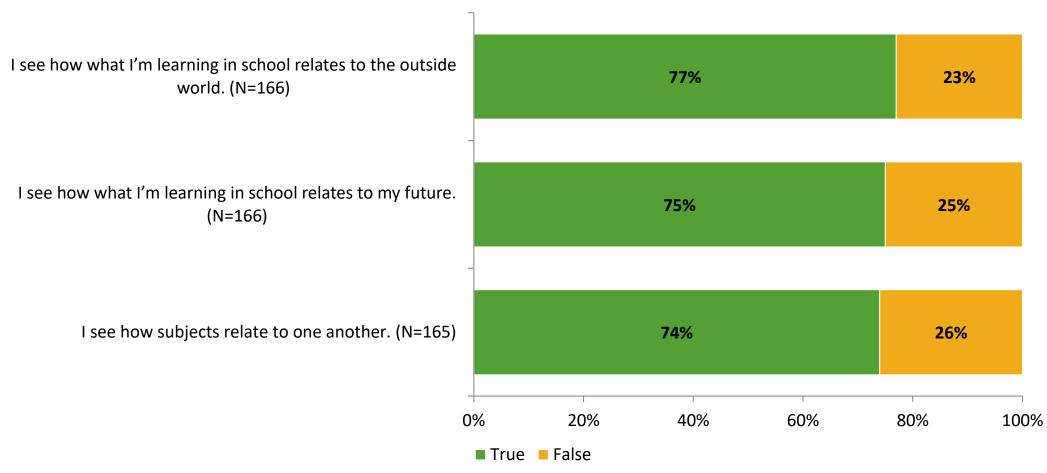

# Student Engagement Survey for Elementary Students: Orange Grove Elementary School

Results and Analysis

2023-2024



## **Overall Engagement**



## **Overall Engagement (Continued)**



#### **Like School**

Thinking about how you feel/act most of the time, is the following statement true or false?

**Generally, I like school.** (N=158)



## **Class Experience**



#### **Academic Support**



#### Relevance



#### **Involvement**



## **Self-Management**



#### Grit



#### **Acceptance**



#### **Relationships with Peers**



#### **Relationships with Adults in School**



# **Participation in Extracurricular Activities**

Did you participate in any extracurricular activities this school year? (N=166)



#### Please select the extracurricular activities you participated in.

Please select the extracurricular activities you participated in. (N=141)



K12 Insight

703.542.9601 | www.k12insight.com