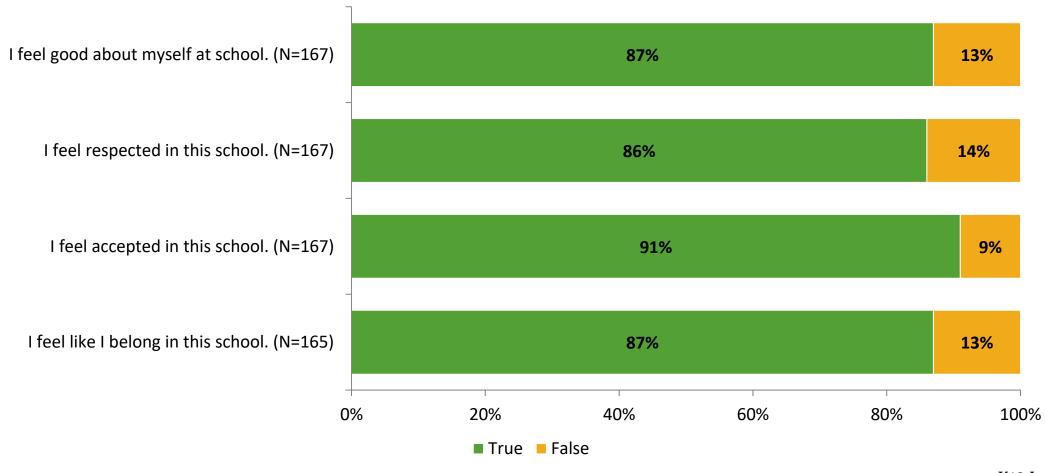

# Student Engagement Survey for Elementary Students: Orange Grove Elementary School

Results and Analysis

2023-2024



## **Overall Engagement**



## **Overall Engagement (Continued)**



#### **Like School**

Thinking about how you feel/act most of the time, is the following statement true or false?

**Generally, I like school.** (N=158)



## **Class Experience**



#### **Academic Support**



#### Relevance



#### **Involvement**



## **Self-Management**



#### Grit



#### **Acceptance**



#### **Relationships with Peers**



#### **Relationships with Adults in School**



# **Participation in Extracurricular Activities**

Did you participate in any extracurricular activities this school year? (N=166)



#### Please select the extracurricular activities you participated in.

Please select the extracurricular activities you participated in. (N=141)



K12 Insight

703.542.9601 | www.k12insight.com