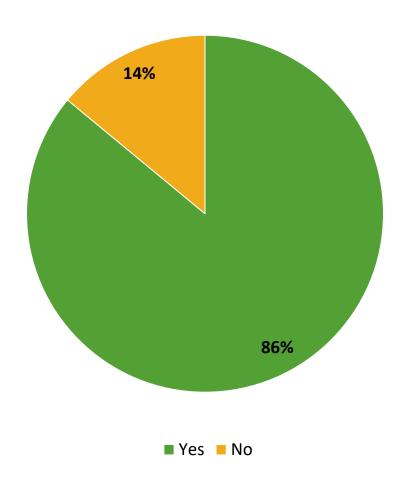

# **Participation in Extracurricular Activities**

Did you participate in any extracurricular activities this school year? (N=166)