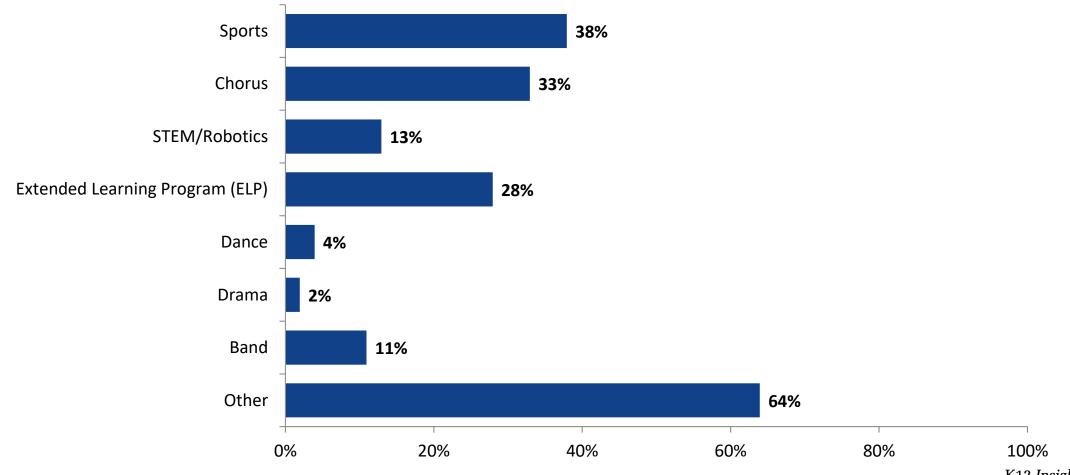

#### Please select the extracurricular activities you participated in.

Please select the extracurricular activities you participated in. (N=141)

K12 Insight

703.542.9601 | www.k12insight.com