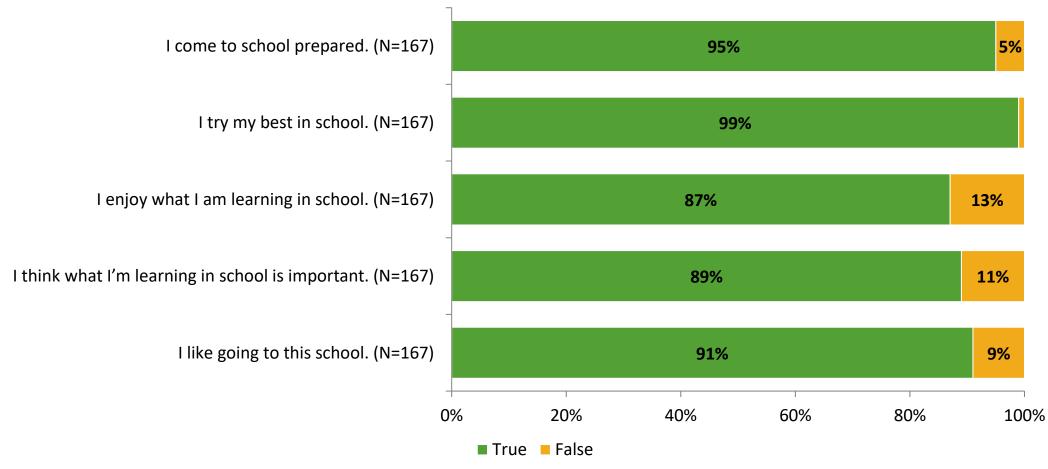

# Student Engagement Survey for Elementary Students: Orange Grove Elementary School

Results and Analysis

2023-2024



## **Overall Engagement**



## **Overall Engagement (Continued)**



#### **Like School**

Thinking about how you feel/act most of the time, is the following statement true or false?

**Generally, I like school.** (N=158)



## **Class Experience**



#### **Academic Support**



#### Relevance



#### **Involvement**



## **Self-Management**



#### Grit



#### **Acceptance**



#### **Relationships with Peers**



#### **Relationships with Adults in School**



# **Participation in Extracurricular Activities**

Did you participate in any extracurricular activities this school year? (N=166)



#### Please select the extracurricular activities you participated in.

Please select the extracurricular activities you participated in. (N=141)



K12 Insight

703.542.9601 | www.k12insight.com