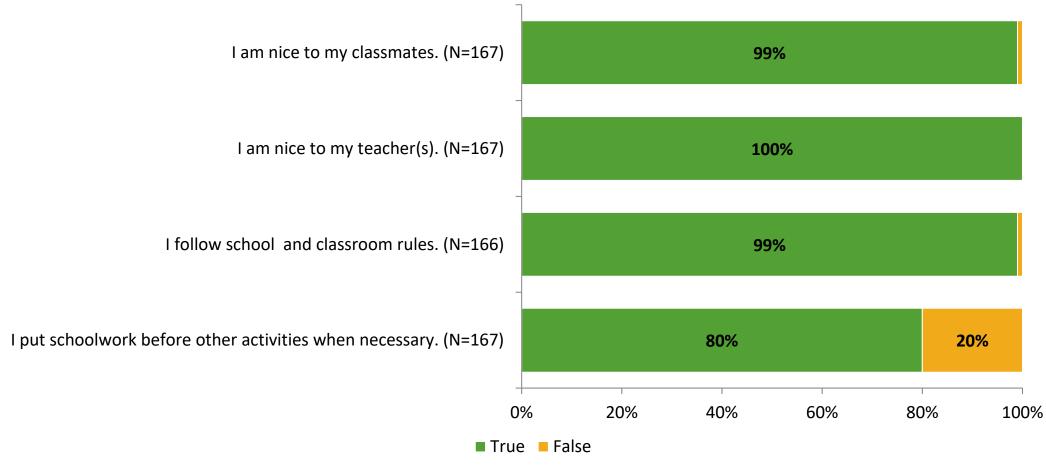

# Student Engagement Survey for Elementary Students: Orange Grove Elementary School

Results and Analysis

2023-2024



## **Overall Engagement**



## **Overall Engagement (Continued)**



#### **Like School**

Thinking about how you feel/act most of the time, is the following statement true or false?

**Generally, I like school.** (N=158)



## **Class Experience**



#### **Academic Support**



#### Relevance



#### **Involvement**



## **Self-Management**



#### Grit



#### **Acceptance**



#### **Relationships with Peers**



#### **Relationships with Adults in School**



# **Participation in Extracurricular Activities**

Did you participate in any extracurricular activities this school year? (N=166)



#### Please select the extracurricular activities you participated in.

Please select the extracurricular activities you participated in. (N=141)



K12 Insight

703.542.9601 | www.k12insight.com