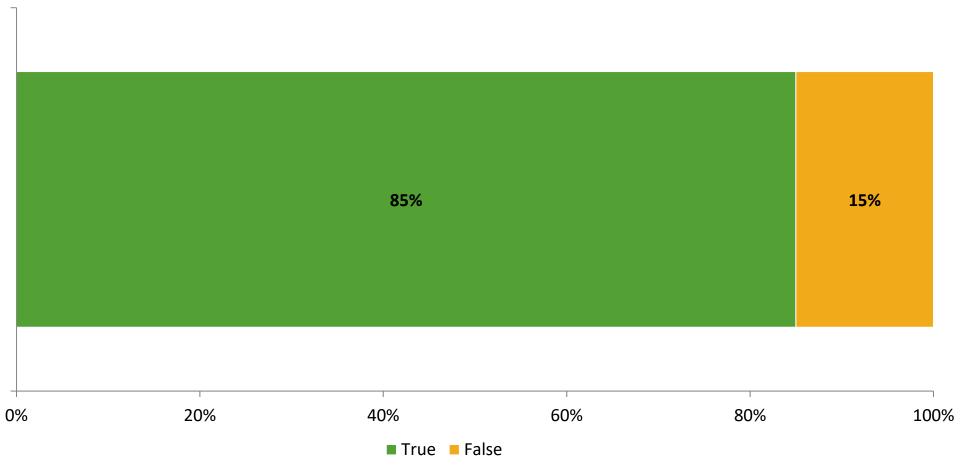

#### **Like School**

Thinking about how you feel/act most of the time, is the following statement true or false?

**Generally, I like school.** (N=158)