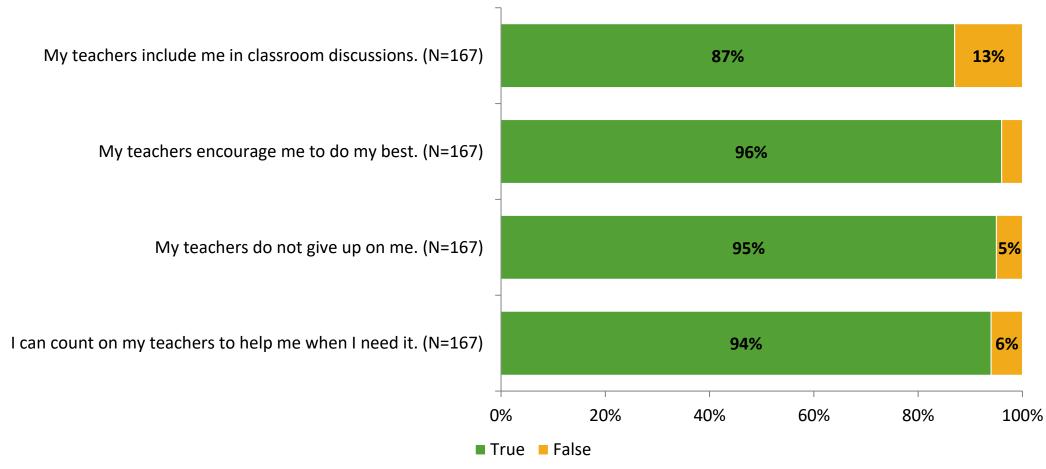

# Student Engagement Survey for Elementary Students: Orange Grove Elementary School

Results and Analysis

2023-2024



## **Overall Engagement**



## **Overall Engagement (Continued)**



#### **Like School**

Thinking about how you feel/act most of the time, is the following statement true or false?

**Generally, I like school.** (N=158)



## **Class Experience**



#### **Academic Support**



#### Relevance



#### **Involvement**



## **Self-Management**



#### Grit



#### **Acceptance**



#### **Relationships with Peers**



#### **Relationships with Adults in School**



# **Participation in Extracurricular Activities**

Did you participate in any extracurricular activities this school year? (N=166)



#### Please select the extracurricular activities you participated in.

Please select the extracurricular activities you participated in. (N=141)



K12 Insight

703.542.9601 | www.k12insight.com