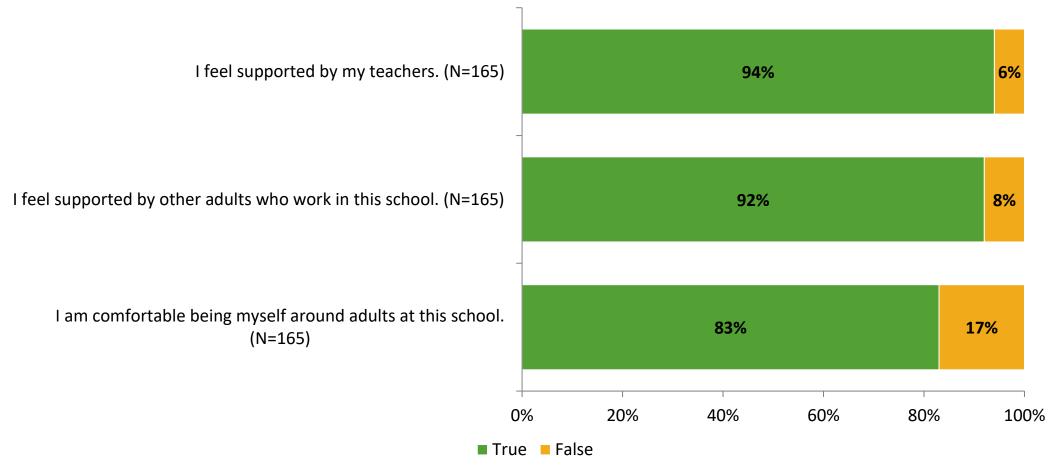

# Student Engagement Survey for Elementary Students: Orange Grove Elementary School

Results and Analysis

2023-2024



## **Overall Engagement**



## **Overall Engagement (Continued)**



#### **Like School**

Thinking about how you feel/act most of the time, is the following statement true or false?

**Generally, I like school.** (N=158)



## **Class Experience**



#### **Academic Support**



#### Relevance



#### **Involvement**



## **Self-Management**



#### Grit



#### **Acceptance**



#### **Relationships with Peers**



#### **Relationships with Adults in School**



# **Participation in Extracurricular Activities**

Did you participate in any extracurricular activities this school year? (N=166)



#### Please select the extracurricular activities you participated in.

Please select the extracurricular activities you participated in. (N=141)



K12 Insight

703.542.9601 | www.k12insight.com