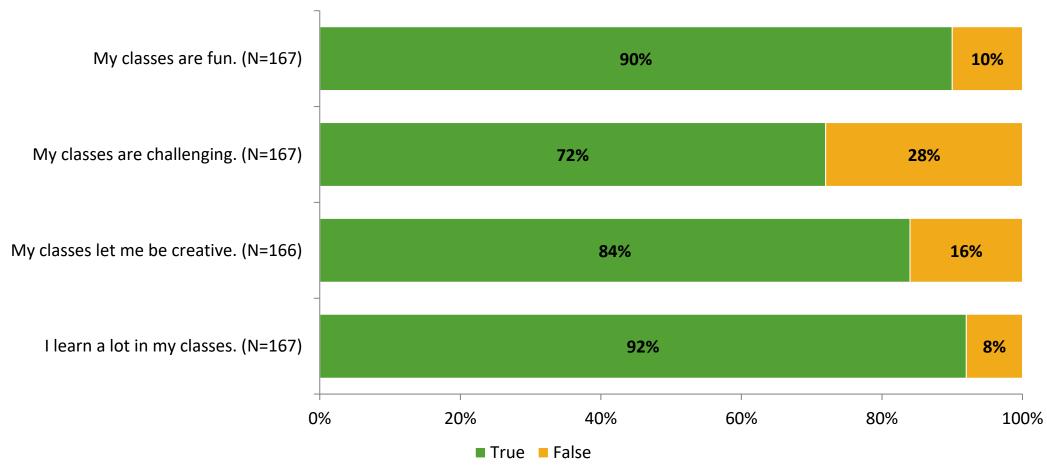

# Student Engagement Survey for Elementary Students: Orange Grove Elementary School

Results and Analysis

2023-2024



## **Overall Engagement**



## **Overall Engagement (Continued)**



#### **Like School**

Thinking about how you feel/act most of the time, is the following statement true or false?

**Generally, I like school.** (N=158)



## **Class Experience**



#### **Academic Support**



#### Relevance



#### **Involvement**



## **Self-Management**



#### Grit



#### **Acceptance**



#### **Relationships with Peers**



#### **Relationships with Adults in School**



# **Participation in Extracurricular Activities**

Did you participate in any extracurricular activities this school year? (N=166)



#### Please select the extracurricular activities you participated in.

Please select the extracurricular activities you participated in. (N=141)



K12 Insight

703.542.9601 | www.k12insight.com