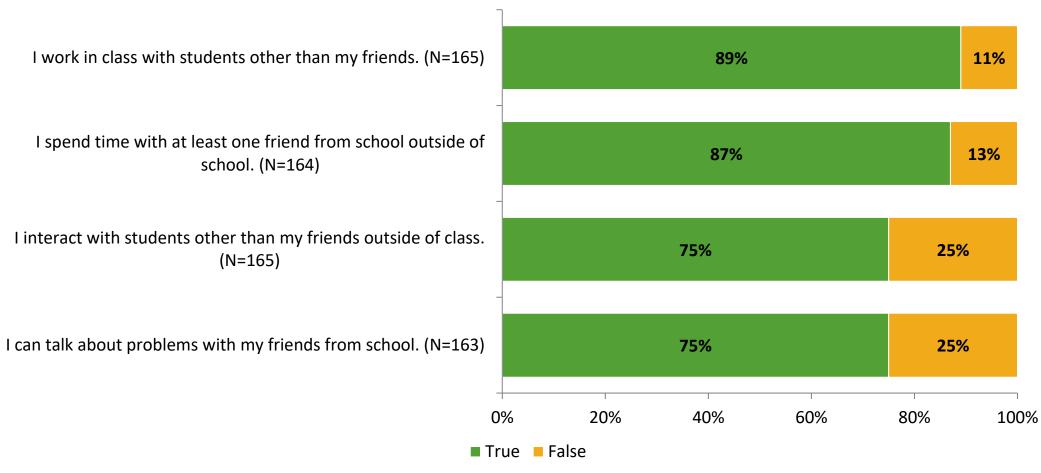

# Student Engagement Survey for Elementary Students: Orange Grove Elementary School

Results and Analysis

2023-2024



## **Overall Engagement**



## **Overall Engagement (Continued)**



#### **Like School**

Thinking about how you feel/act most of the time, is the following statement true or false?

**Generally, I like school.** (N=158)



## **Class Experience**



#### **Academic Support**



#### Relevance



#### **Involvement**



## **Self-Management**



#### Grit



#### **Acceptance**



#### **Relationships with Peers**



#### **Relationships with Adults in School**



# **Participation in Extracurricular Activities**

Did you participate in any extracurricular activities this school year? (N=166)



#### Please select the extracurricular activities you participated in.

Please select the extracurricular activities you participated in. (N=141)



K12 Insight

703.542.9601 | www.k12insight.com