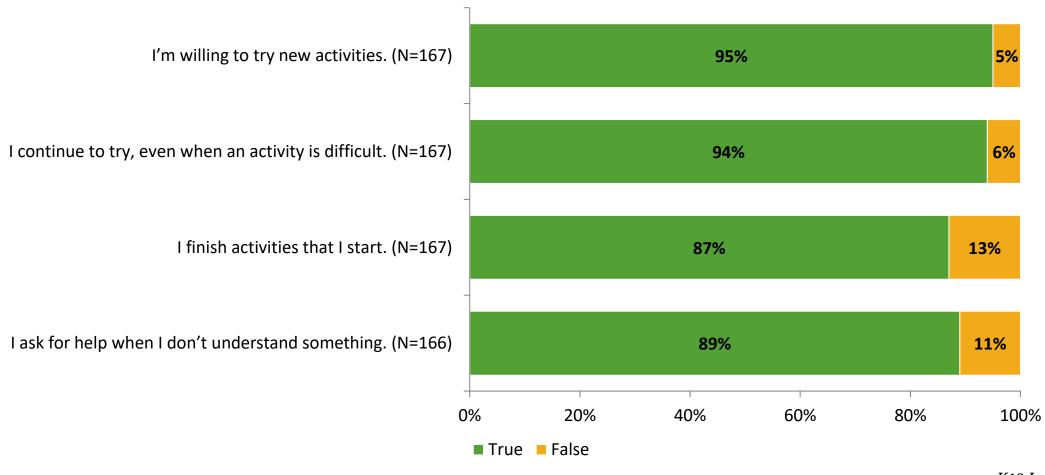

# Student Engagement Survey for Elementary Students: Orange Grove Elementary School

Results and Analysis

2023-2024



## **Overall Engagement**



## **Overall Engagement (Continued)**



#### **Like School**

Thinking about how you feel/act most of the time, is the following statement true or false?

**Generally, I like school.** (N=158)



## **Class Experience**



#### **Academic Support**



#### Relevance



#### **Involvement**



## **Self-Management**



#### Grit



#### **Acceptance**



#### **Relationships with Peers**



#### **Relationships with Adults in School**



# **Participation in Extracurricular Activities**

Did you participate in any extracurricular activities this school year? (N=166)



#### Please select the extracurricular activities you participated in.

Please select the extracurricular activities you participated in. (N=141)



K12 Insight

703.542.9601 | www.k12insight.com